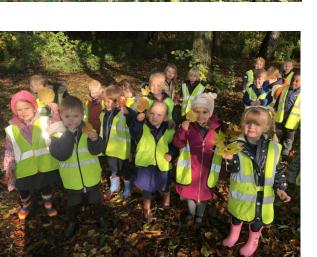

## St George's Central CE Primary School and Nursery

Nursery walk to the park to look at Autumnal changes: Tuesday 2<sup>nd</sup> November 2021

(Lancaster Avenue Nursery Pre-School children and Darlington Street Nursery Pre-School children)

#### Nursery walk to the park to look at Autumnal changes: Tuesday 2<sup>nd</sup> November 2021

(Lancaster Avenue Nursery Pre-School children and Darlington Street Nursery Pre-School children)